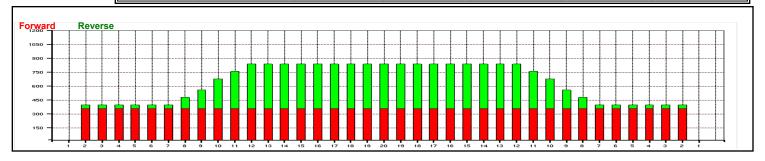

| 1 2L 2R 9 14 333 0.0 15.8<br>2 2L 2R 0 18 0 15.8 31.0<br>3 2L 2R 0 22 0 31.0 41.0 | 5 | Start | Sto | р | Loa | ds | Spe | eed | Cro | sse | d  | Start | Er | nd  | Fee | t | T.C | Dil |  |
|-----------------------------------------------------------------------------------|---|-------|-----|---|-----|----|-----|-----|-----|-----|----|-------|----|-----|-----|---|-----|-----|--|
|                                                                                   |   |       | 2R  |   |     | 9  |     | 14  |     | 33  | 33 | 0.0   | 15 | 5.8 | 15. | 8 | 133 | 320 |  |
| 3 2L 2R 0 22 0 31.0 41.0                                                          |   |       | 2R  |   |     | 0  |     | 18  |     |     | 0  | 15.8  | 3′ | 1.0 | 15. | 2 |     | 0   |  |
|                                                                                   |   |       | 2R  |   |     | 0  |     | 22  |     |     | 0  | 31.0  | 4  | 0.1 | 10. | 0 |     | 0   |  |
| K K > > Forward Reverse More Info                                                 |   |       |     |   |     |    |     |     |     |     |    |       |    |     |     |   |     |     |  |

|                                           | Start | Stop | Loads | Speed | Crossed | Start | End  | Feet | T.Oil |  |
|-------------------------------------------|-------|------|-------|-------|---------|-------|------|------|-------|--|
| 1                                         | 2L    | 2R   | 0     | 30    | 0       | 41.0  | 32.0 | -9.0 | 0     |  |
| 2                                         | 12L   | 12R  | 2     | 18    | 34      | 32.0  | 26.9 | -5.1 | 1360  |  |
| 3                                         | 11L   | 11R  | 2     | 18    | 38      | 26.9  | 21.8 | -5.1 | 1520  |  |
| 4                                         | 10L   | 10R  | 3     | 14    | 63      | 21.8  | 15.9 | -5.9 | 2520  |  |
| 5                                         | 9L    | 9R   | 2     | 14    | 46      | 15.9  | 12.0 | -3.9 | 1840  |  |
| 6                                         | 8L    | 8R   | 2     | 14    | 50      | 12.0  | 8.1  | -3.9 | 2000  |  |
| 7                                         | 2L    | 2R   | 1     | 10    | 37      | 8.1   | 6.7  | -1.4 | 1480  |  |
| 8                                         | 2L    | 2R   | 0     | 10    | 0       | 6.7   | 0.0  | -6.7 | 0     |  |
| ⟨   ⟨   ⟩   >   Forward Reverse More Info |       |      |       |       |         |       |      |      |       |  |