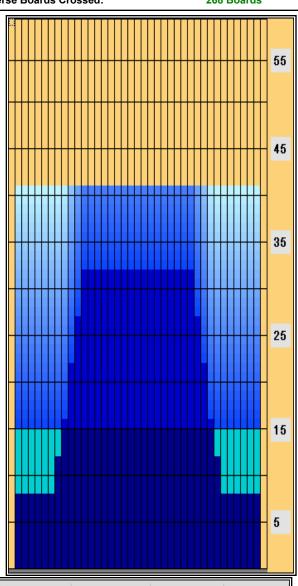

## **Kegel Kode Sport Series - 2441**

Oil Per Board: 40 uL Oil Pattern Distance: 41 Feet Volume Oil Total: 24.04 mL Total Boards Crossed: 601 Boards

Forward Oil Total: 13.32 mL Reverse Oil Total: 10.72 mL
Forward Boards Crossed: 333 Boards Reverse Boards Crossed: 268 Boards